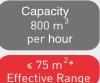

### MAXVAC MEDI 8

Air purifier with UV-C Technology

The MEDI 8, like all our products in the Medi series, is equipped with a G3, Hepa, Carbon and UV-C filter. The MEDI 8 is stylish and very compact. The large round display provides all the necessary information, such as air quality, the position of the fan and the humidity. The MEDI 8 is easy to operate with the push buttons on the machine and / or a remote control. The maximum capacity of the MEDI 8 is 800 m<sup>3</sup> per hour and is suitable for all types of rooms. Here you can think of office spaces - meeting rooms - sleeping guarters - hotel rooms - nurseries - etc.

#### Technical data

Article number Model code Filters Sound level min-max Display Adjustable air flow Color Max. capacity Voltage Power Dimensions max. (Wxdxh) in mm. Weight Remote control Warranty (not on filters and UV-C \* m2 value is calculated based on a room with a height of 2.6 meters

#### MEDI 8

C3808001 MV-MD-8 G3-H13-Carbon-UV-C 35 - 56 Db(A) Ja Ja – 4 speed Black/white 800 m<sup>3</sup> per hour 230 V 80 W 360x360x780 15 Kg yes 2 years