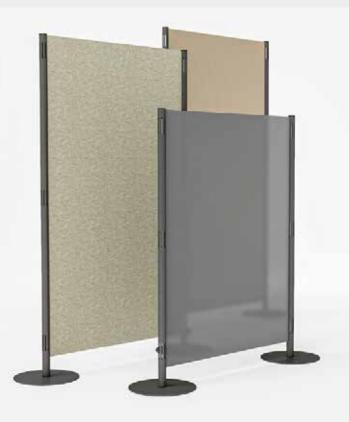

#### What is it?

Stream is a freestanding panel system supported by a pair of metal poles with a roundbase. Panels are available in different materials and finishes to adapt to any type of use and style. Panels can be hung in several positions in order to create a dynamic layout.

Flexibility is the key for a modern space, where people can interpretate their layout concept. Stream is designed to achieve this mission, thanks to its linking options and the possibility to use a different material and colour for every panel. **Stream brings your ideas to life.** 

**Alea Stream** panels can be branded in your corporate colors and logos, to represent your corporate culture in a functional way.

Different styles and configurations available Prices on request