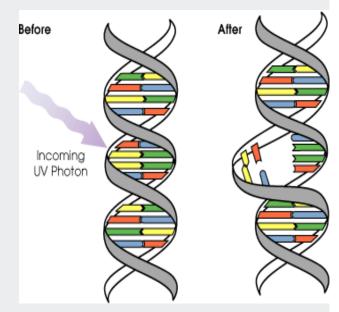

During cleaning operations, as well as in the presence of humidity, silver ions are released from the top layer of the film. These ions come into contact with the bacteria, blocking their metabolism and/or interrupting their proliferation mechanism, leading to their destruction.