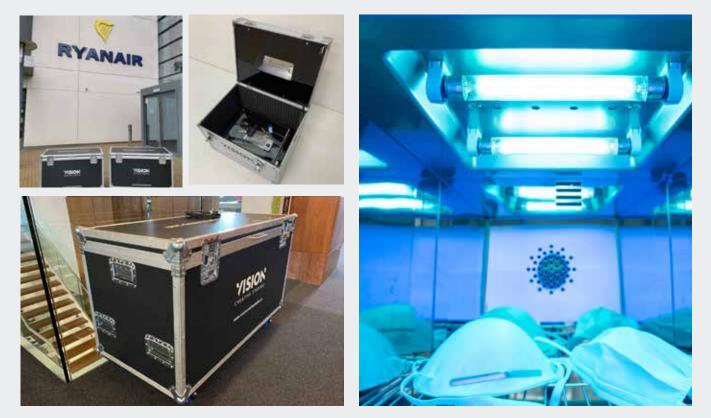

#### THAT'S WHY WE AT VISION RESEARCH AND DEVELOPMENT OFFER 2 UV-C LIGHT SOLUTIONS

Vision UV-C Lightbox

Our Longterm Scientific Solutions minimise the risk of your employees spreading COVID19 in the office and potentially infecting others.

### UV-C STERILIZER & DISINFECTANT BOX

This box is a safe device with UV-C system for the sterilization of masks and all your small personal items (e.g. telephones, keys, credit cards, tablets, smart watches, earphones and practically any other small object suitable for the room).

• Completely sterilize liquid sensitive equipment like keyboards, laptops, books etc.

• Kills all pathogens (including COVID-19) in 90 seconds.

PRICE :
€750.00 300 mm W x 250mm L x 300mm H
€2,750.00 600 mm W x 600mm L x 1200mm H
Prices are excluding VAT @23%