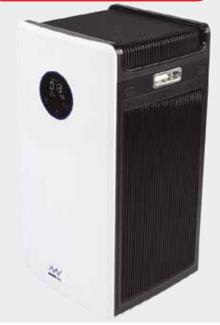

MaxVac Air Purifiers

### MAXVAC MEDI 8

Air purifier with UV-C Technology

The MEDI 8, like all our products in the Medi series, is equipped with a G3, Hepa, Carbon and UV-C filter. The MEDI 8 is stylish and very compact. The large round display provides all the necessary information, such as air quality, the position of the fan and the humidity. The MEDI 8 is easy to operate with the push buttons on the machine and / or a remote control. The maximum capacity of the MEDI 8 is 800 m<sup>3</sup> per hour and is suitable for all types of rooms. Here you can think of office spaces - meeting rooms - sleeping guarters - hotel rooms - nurseries - etc.