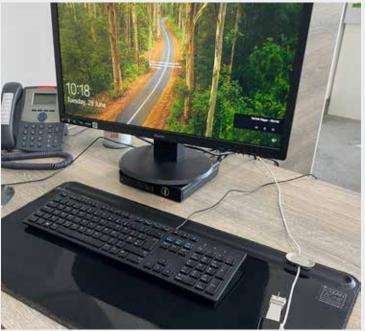

### VISION CLEAN ZONE X ORBIT KEY DESK MAT

Orbitkey is a RedDot award-winning desk mat that includes built-in organisational features that help to optimise your workspace so you can stay productive and clutter-free. It is also crafted from Vegan leather and recycled PET felt, making it an environmentally friendly product.

Not only does the Orbitkey Desk Mat feature a toolbar to keep your essentials organised, and a document hideaway sleeve that prevents paper pile-up, it also features an overlay of the innovative Clean Zone antimicrobial film from Vision Research and Development.