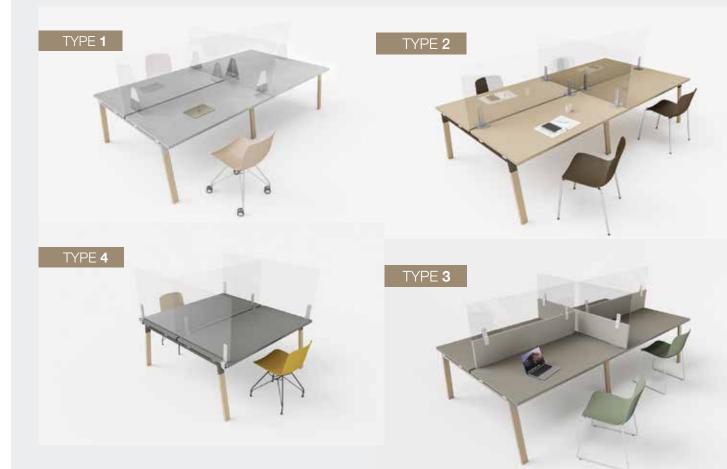

### **ALEA Protector Screens**

All ALEA Protector Screens can be branded with your corporate logos

#### Why Safe?

**Safe**, the solutions that helps transform the environment into a healthy and safe place. **Safe** is designed to protect you from virus and bacteria. It responds to global regulations and is easy to clean and install. Alea proposes several solutions, from freestanding panels to add-on screens.

Different styles and configurations available Prices on request