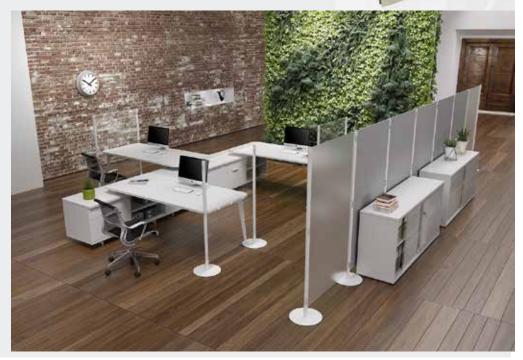

### **ALEA Protector Screens**

All ALEA Protector Screens can be branded with your corporate logos

#### Why Safe?

**Safe**, the solutions that helps transform the environment into a healthy and safe place. **Safe** is designed to protect you from virus and bacteria. It responds to global regulations and is easy to clean and install. Alea proposes several solutions, from freestanding panels to add-on screens.

#### What is it?

Stream is a freestanding panel system supported by a pair of metal poles with a roundbase. Panels are available in different materials and finishes to adapt to any type of use and style. Panels can be hung in several positions in order to create a dynamic layout.

Flexibility is the key for a modern space, where people can interpretate their layout concept. Stream is designed to achieve this mission, thanks to its linking options and the possibility to use a different material and colour for every panel. **Stream brings your ideas to life.** 