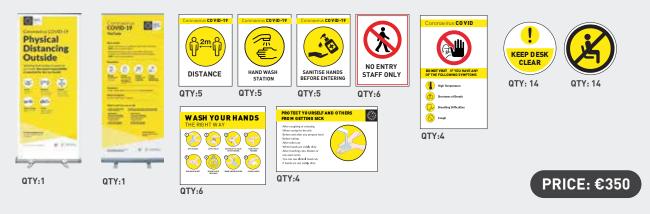

#### PACK 03

| Conserve COVID-10<br>Physical<br>Distancing<br>Outstide<br>Units of the server<br>server server<br>server<br>server serve | Corporantic COVID-19<br>DISTANCE<br>DTY:2<br>OTY:2<br>OTY:2                                                                                                                                                                                                                                                                                                                                                                                                                                                                                                                                                                                                                                                                                                 | SH SANTISE HANDS | Coronavirus CO VID                                                                                                                                                                                                                                                                                                                                                                                                                                                                                                                                                                                                                                                                                                                                                                                                                                                                                                                                                                                                                                                                                                                                                                                                                                                                                                                                                                                                                                                                                                                                                                                                                                                                                                                                                                                                                                                                                                                                                                                                                                                                                                             | KEEP DESK<br>CLEAR<br>QTY:7 | QTY:7       |
|--------------------------------------------------------------------------------------------------------------------------------------------------------------------------------------------------------------------------------------------------------------------------------------------------------------------------------------------------------------------------------------------------------------------------------------------------------------------------------------------------------------------------------------------------------------------------------------------------------------------------------------------------------------------------------------------------------------------------------------------------------------------------------------------------------------------------------------------------------------------------------------------------------------------------------------------------------------------------------------------------------------------------------------------------------------------------------------------------------------------------------------------------------------------------------------------------------------------------------------------------------------------------------------------------------------------------------------------------------------------------------------------------------------------------------------------------------------------------------------------------------------------------------------------------------------------------------------------------------------------------------------------------------------------------------------------------------------------------------------------------------------------------------------------------------------------------------------------------------------------------------------------------------------------------------------------------------------------------------------------------------------------------------------------------------------------------------------------------------------------------------------------------------------------------------------------------------------------------------------------------------------------------------------------------------------------------------------------------------------------------------------------------------------------------------------------------------------------------------------------------------------------------------------------------------------------------------------|-------------------------------------------------------------------------------------------------------------------------------------------------------------------------------------------------------------------------------------------------------------------------------------------------------------------------------------------------------------------------------------------------------------------------------------------------------------------------------------------------------------------------------------------------------------------------------------------------------------------------------------------------------------------------------------------------------------------------------------------------------------|------------------|--------------------------------------------------------------------------------------------------------------------------------------------------------------------------------------------------------------------------------------------------------------------------------------------------------------------------------------------------------------------------------------------------------------------------------------------------------------------------------------------------------------------------------------------------------------------------------------------------------------------------------------------------------------------------------------------------------------------------------------------------------------------------------------------------------------------------------------------------------------------------------------------------------------------------------------------------------------------------------------------------------------------------------------------------------------------------------------------------------------------------------------------------------------------------------------------------------------------------------------------------------------------------------------------------------------------------------------------------------------------------------------------------------------------------------------------------------------------------------------------------------------------------------------------------------------------------------------------------------------------------------------------------------------------------------------------------------------------------------------------------------------------------------------------------------------------------------------------------------------------------------------------------------------------------------------------------------------------------------------------------------------------------------------------------------------------------------------------------------------------------------|-----------------------------|-------------|
| QTY:1                                                                                                                                                                                                                                                                                                                                                                                                                                                                                                                                                                                                                                                                                                                                                                                                                                                                                                                                                                                                                                                                                                                                                                                                                                                                                                                                                                                                                                                                                                                                                                                                                                                                                                                                                                                                                                                                                                                                                                                                                                                                                                                                                                                                                                                                                                                                                                                                                                                                                                                                                                                | WASH YO UR HANDS       THE RIGHT WAY       Value       Valu |                  | Contract of the state of the st |                             | PRICE: €250 |