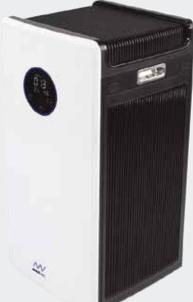

### MAXVAC MEDI 8

Air purifier with UV-C Technology

The MEDI 8, like all our products in the Medi series, is equipped with a G3, Hepa, Carbon and UV-C filter. The MEDI 8 is stylish and very compact. The large round display provides all the necessary information, such as air quality, the position of the fan and the humidity. The MEDI 8 is easy to operate with the push buttons on the machine and / or a remote control. The maximum capacity of the MEDI 8 is 800 m<sup>3</sup> per hour and is suitable for all types of rooms. Here you can think of office spaces - meeting rooms - sleeping guarters - hotel rooms - nurseries - etc.