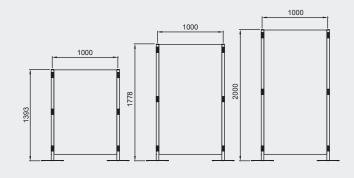

#### What is it?

Stream is a freestanding panel system supported by a pair of metal poles with a roundbase. Panels are available in different materials and finishes to adapt to any type of use and style. Panels can be hung in several positions in order to create a dynamic layout.

Flexibility is the key for a modern space, where people can interpretate their layout concept. Stream is designed to achieve this mission, thanks to its linking options and the possibility to use a different material and colour for every panel. **Stream brings your ideas to life.** 

**Alea Stream** panels can be branded in your corporate colors and logos, to represent your corporate culture in a functional way.

Different styles and configurations available Prices on request