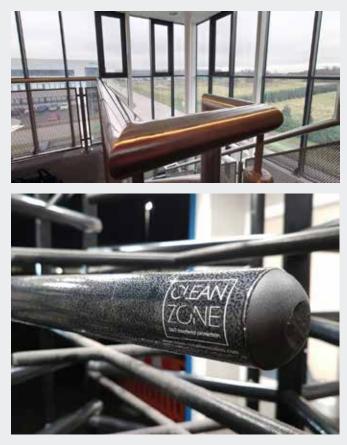

### **ANTIMICROBIAL FILM / SURFACE PROTECTION**

Permanent, safe and clean surfaces

THE NEW ANTIMICROBIAL

**PROTECTS YOUR PREMISES** 

Our Antimicrobial film is composed of transparent cast polymeric PVC of 60 microns, containing antimicrobial agents, coated with a pressure-sensitive acrylic adhesive. Intended for antimicrobial protection of surfaces in areas that require a high degree of hygiene (public areas, agri-food, wet rooms, hospitals, etc.).

24/

CLEAN

ZGNE

Silver ions (Ag<sup>+</sup>)

#### SILVER IONS ANTIBACTERIAL ACTION:

- Kills 99.87% of COVID-19 an hour
- Protects inaccessible areas
- Protects 24h a day, 7 days a week
- Equal to 84 cleans a day
- Active for 5 years
- Perfectly ecological
- No nanoparticles