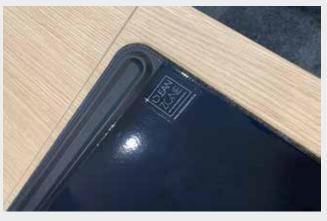

### VISION CLEAN ZONE X ORBIT KEY DESK MAT

Orbitkey is a RedDot award-winning desk mat that includes built-in organisational features that help to optimise your workspace so you can stay productive and clutter-free. It is also crafted from Vegan leather and recycled PET felt, making it an environmentally friendly product.

Not only does the Orbitkey Desk Mat feature a toolbar to keep your essentials organised, and a document hideaway sleeve that prevents paper pile-up, it also features an overlay of the innovative Clean Zone antimicrobial film from Vision Research and Development.

#### **PRICE** :

99.99€ Large (with Vision Antimicrobial Film) 79.99€ Medium (with Vision Antimicrobial Film)

84.99€ Large (without Antimicrobial Film) 64.99€ Medium (without Antimicrobial Film)

Medium (686 x 373 x 4.9mm) Large (896 x 423 x 4.9mm)