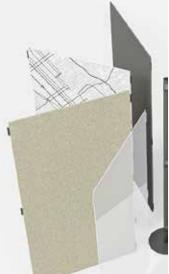

### ANTIMICROBIAL MOBILE SCREENS

Our Antimicrobial film is composed of transparent cast polymeric PVC of 60 microns, containing antimicrobial agents, coated with a pressure-sensitive acrylic adhesive. Intended for antimicrobial protection of surfaces in areas that require a high degree of hygiene (public areas, agri-food, wet rooms, hospitals, etc.).

The options are an antibacterial whiteglass surface that can be removed and replaced with a customised acoustics fabric surface.

Each screen and surface is removable and adaptable depending on combinations required.

Black frame/flush pull handles with ply base and black legs/castors.

Please contact us directly regards pricing