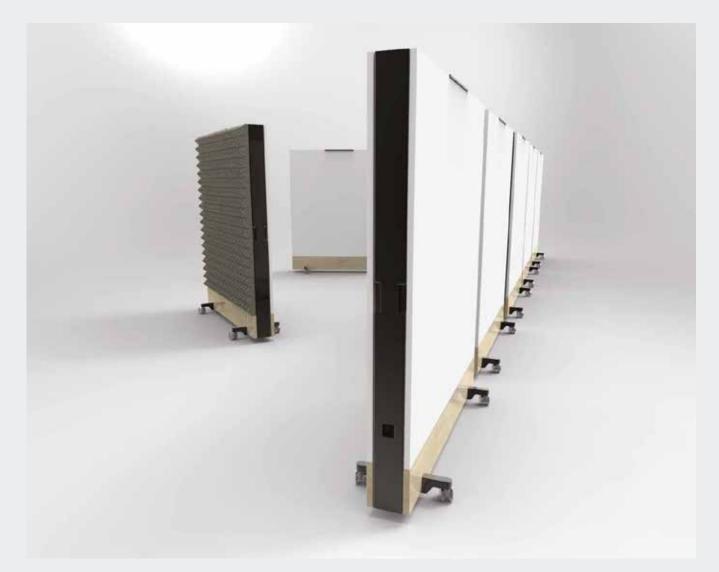

### ANTIMICROBIAL MOBILE SCREENS

Our Antimicrobial film is composed of transparent cast polymeric PVC of 60 microns, containing antimicrobial agents, coated with a pressure-sensitive acrylic adhesive. Intended for antimicrobial protection of surfaces in areas that require a high degree of hygiene (public areas, agri-food, wet rooms, hospitals, etc.).

The options are an antibacterial whiteglass surface that can be removed and replaced with a customised acoustics fabric surface.

Each screen and surface is removable and adaptable depending on combinations required.

Black frame/flush pull handles with ply base and black legs/castors.

Please contact us directly regards pricing